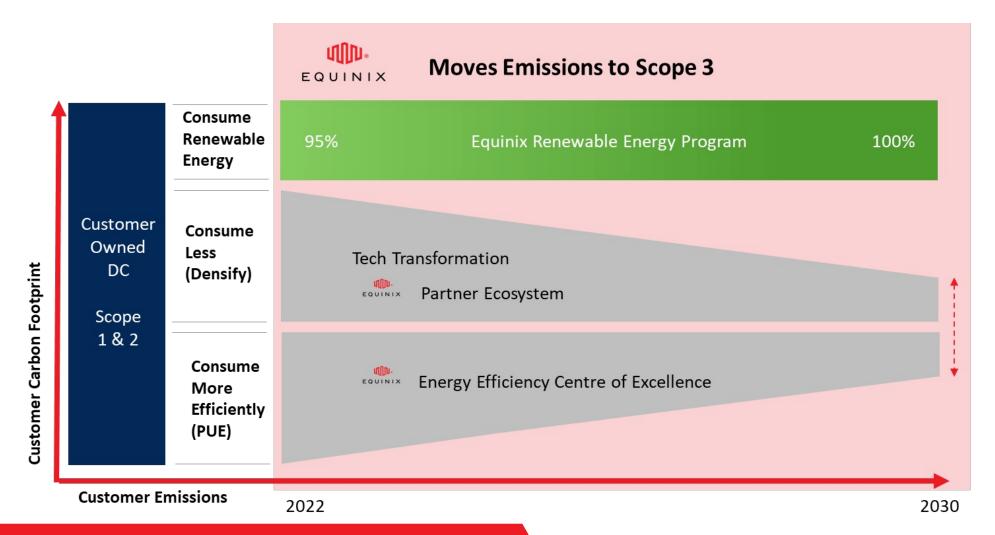

# Achieve our climate targets

Drive emissions reductions across our global operations and value chain

# Reach 100% renewable energy

Scale renewable energy purchasing globally to move from 95% to 100%

# Design for the environment

Invest in resource conservation strategies and data center of the future innovation

### **Transformational Pathway to 2030**

Reducing your carbon footprint to achieve climate goals