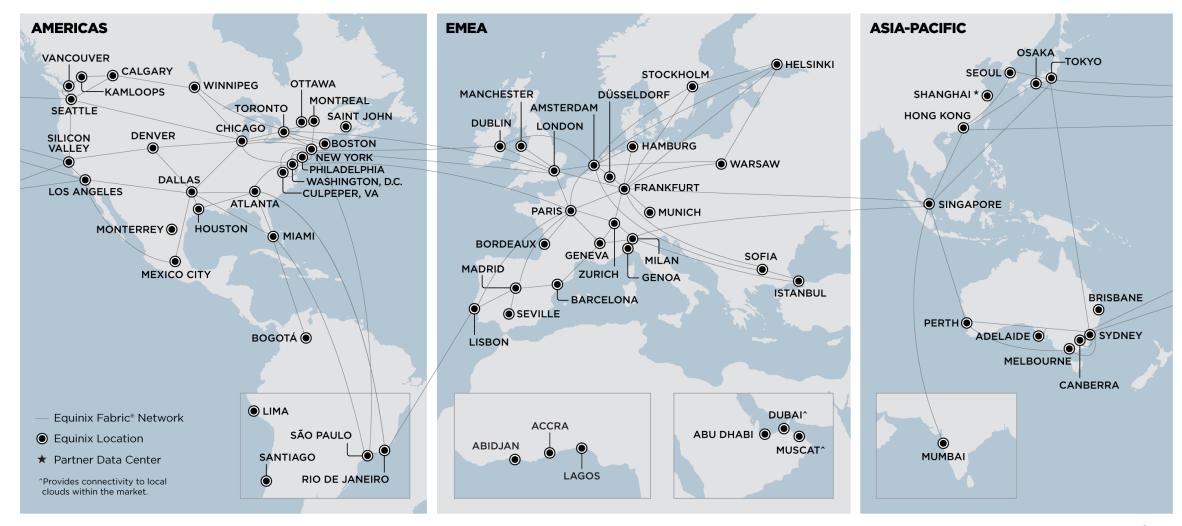

### **Equinix Fabric**

The lines on this map represent Fabric Backbone: EoMPLS links between Equinix Fabric nodes worldwide Underlying diverse MPLS services are provided by multiple carrier partners

### **Equinix Metal and Network Edge**

Global availabiliities as of 10<sup>th</sup> March 2023

|   |  |  | eta |
|---|--|--|-----|
| M |  |  |     |
|   |  |  |     |
|   |  |  |     |

F Equinix Fabric

**EMEA** 

N Network Edge

| AMERICAS    |       |
|-------------|-------|
| ATLANTA     | F M N |
| BOGOTA      | F     |
| BOSTON      | F     |
| CALGARY     | F     |
| CHICAGO     | F M N |
| CULPEPER    | F     |
| DALLAS      | F M N |
| DENVER      | F     |
| HOUSTON     | F     |
| KAMLOOPS    | F     |
| LIMA        |       |
| LOS ANGELES | F M N |
| MEXICO CITY | F     |
| MIAMI       | F M N |
| MONTERREY   |       |

| MONTREAL        | F M N |
|-----------------|-------|
| NEW YORK        | F M N |
| OTTAWA          |       |
| PHILADELPHIA    | F     |
| RIO DE JANEIRO  | F     |
| SANTIAGO        |       |
| SAINT JOHN      |       |
| SAO PAULO       | F M N |
| SEATTLE         | F M N |
| SILICON VALLEY  | F M N |
| TORONTO         | F M N |
| VANCOUVER       | F N   |
| WASHINGTON, D.C | F M N |
| WINNIPEG        | F     |

| ABIJAN     |       |
|------------|-------|
| ABU DHABI  |       |
| ACCRA      |       |
| AMSTERDAM  | F M N |
| BARCELONA  | F     |
| BORDEAUX   | F     |
| DUBAI      | F     |
| DUBLIN     | F N   |
| DUSSELDORF |       |
| FRANKFURT  | FMN   |
| GENEVA     | F     |
| GENOA      |       |
| HAMBURG    | F     |
| HELSINKI   | FMN   |
| ISTANBUL   | F     |

| LAGOS      |     |
|------------|-----|
| LISBON     | F   |
| LONDON     | FMN |
| MADRID     | FMN |
| MANCHESTER | F   |
| MILAN      | F N |
| MUNICH     | F   |
| MUSCAT     |     |
| PARIS      | FMN |
| SEVILLE    |     |
| SOFIA      | F   |
| STOCKHOLM  | FMN |
| WARSAW     | F   |
| ZURICH     | F   |

| ASIA-PACIFIC |       |
|--------------|-------|
| ADELAIDE     |       |
| BRISBANE     |       |
| CANBERRA     | F     |
| HONG KONG    | F M N |
| MELBOURNE    | F N   |
| MUMBAI       | F     |
| OSAKA        | F N   |
| PERTH        | F     |
| SEOUL        | F M   |
| SHANGHAI     |       |
| SINGAPORE    | F M N |
| SYDNEY       | FMN   |
| токуо        | F M N |
|              |       |