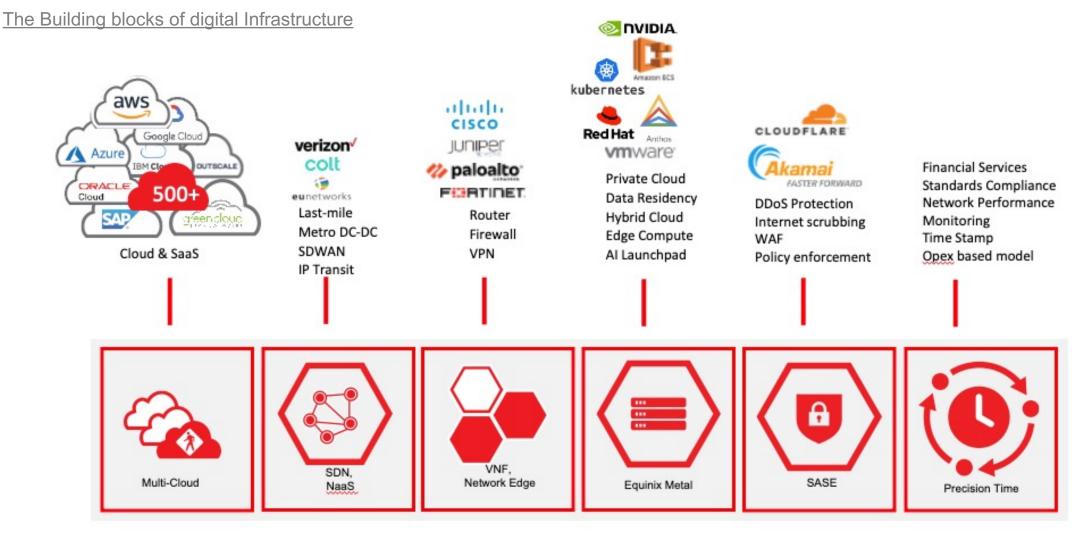

### **Equinix Fabric – the Building Blocks of Digital Infrastructure**

Equinix Fabric is a software–defined Multi-Service self-provisioning platform supporting private access to transformative Digital Services and Infrastructure on-demand

### **Equinix Fabric, Metal and Network Edge**

#### **Blog Articles**

- The Building blocks of digital Infrastructure
- Unlock the True Potential of 5G With Edge Infrastructure