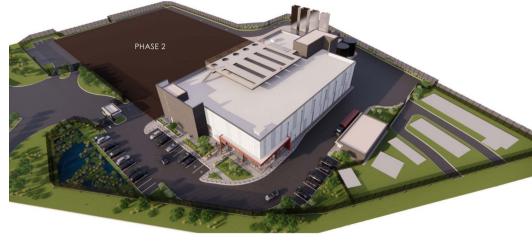

# **Equinix South Africa – Johannesburg JN1 RFS June 2024**

#### Phase 1:

- 4MW
- 690+ cabinets
- +/- 1,900 sqm

#### **Additional Phases:**

- Up to 20MW
- 3450+ cabinets
- +/- 9,300 sqm