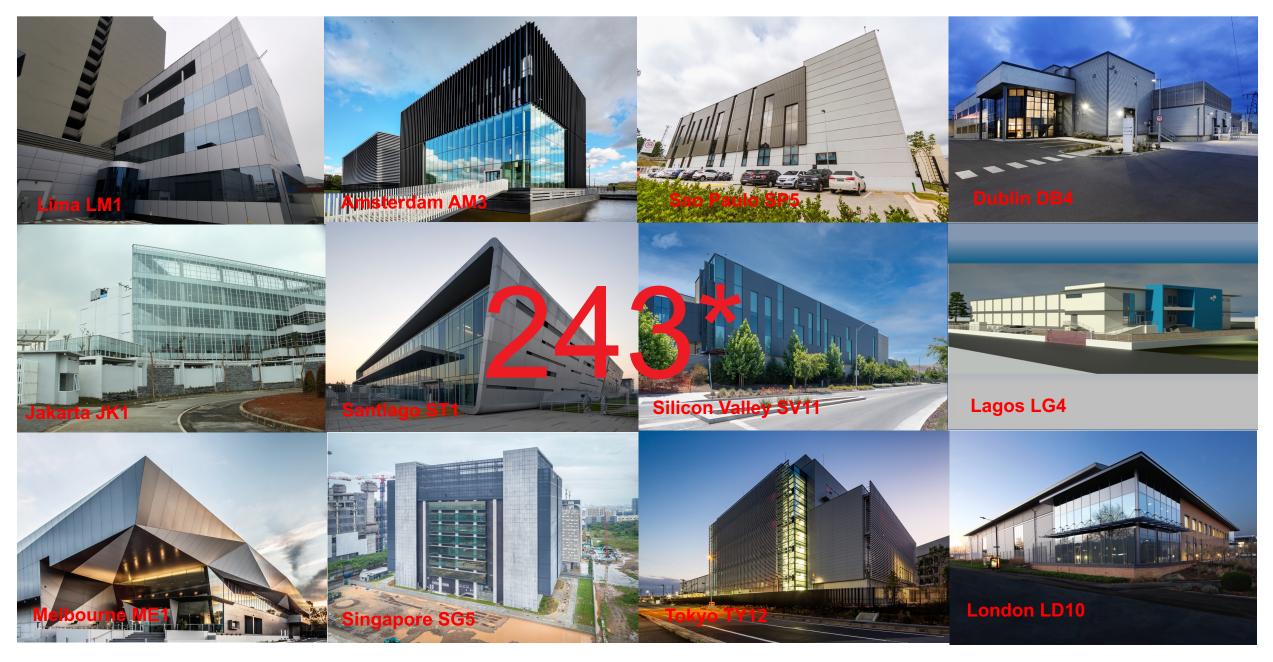

An Equinix Introduction

Martin Atkinson Senior Manager, Peering & Interconnection January 2023



### **Equinix current global Footprint – March 2023**









# Colocation





### **Latest Global Footprint Updates**



Equinix Expands to Indonesia – Jakarta
On October 6<sup>th</sup>, Equinix expands to Indonesia with \$74M Data Center Investment -Strategically located near the largest internet exchanges to meet the country's growing digital needs.

Digital Transformation
Growth in LATAM
Underpins Equinix US\$45M
Investment in its Second
Data Center in Colombia



**Equinix Enters Malaysia with \$40M Data Center Investment** On
November 30th, announced its market
entry into MALAYSIA with plans to
build a new data center located
in JOHOR, called JH1.

Equinix to expand into Chile and Peru, with acquisition of 4 Entel DC. On May 3<sup>rd</sup>, Equinix completed the acquisition of four data centers in CHILE from Entel. Equinix also announced it has signed an agre