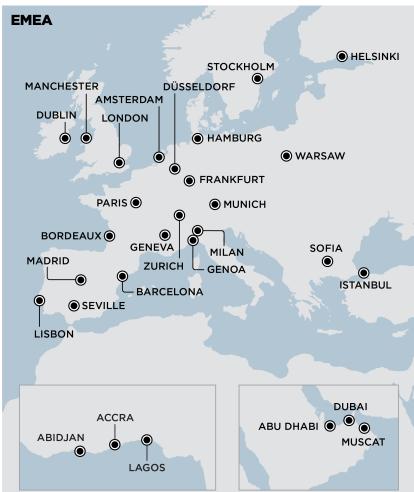

### **Equinix current global Footprint – March 2023**

| ABIJAN     |       |
|------------|-------|
| ABU DHABI  |       |
| ACCRA      |       |
| AMSTERDAM  | F M N |
| BARCELONA  | F     |
| BORDEAUX   | F     |
| DUBAI      | F     |
| DUBLIN     | F N   |
| DUSSELDORF |       |
| FRANKFURT  | FMN   |
| GENEVA     | F     |
| GENOA      |       |
| HAMBURG    | F     |
| HELSINKI   | FMN   |
| ISTANBUL   | F     |

| LAGOS      |     |
|------------|-----|
| LISBON     | F   |
| LONDON     | FMN |
| MADRID     | FMN |
| MANCHESTER | F   |
| MILAN      | F N |
| MUNICH     | F   |
| MUSCAT     |     |
| PARIS      | FMN |
| SEVILLE    |     |
| SOFIA      | F   |
| STOCKHOLM  | FMN |
| WARSAW     | F   |
| ZURICH     | F   |