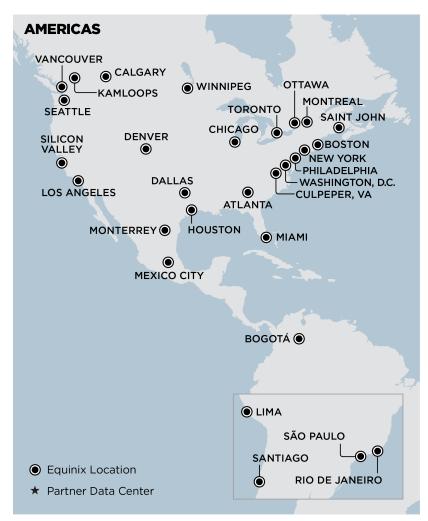

### **Equinix current global Footprint – March 2023**

N Network Edge

| AMERICAS    |       |
|-------------|-------|
| ATLANTA     | F M N |
| BOGOTA      | F     |
| BOSTON      | F     |
| CALGARY     | F     |
| CHICAGO     | F M N |
| CULPEPER    | F     |
| DALLAS      | F M N |
| DENVER      | F     |
| HOUSTON     | F     |
| KAMLOOPS    | F     |
| LIMA        |       |
| LOS ANGELES | F M N |
| MEXICO CITY | F     |
| MIAMI       | F M N |
| MONTERREY   |       |

| MONTREAL        | F M N |
|-----------------|-------|
| NEW YORK        | F M N |
| OTTAWA          |       |
| PHILADELPHIA    | F     |
| RIO DE JANEIRO  | F     |
| SANTIAGO        |       |
| SAINT JOHN      |       |
| SAO PAULO       | F M N |
| SEATTLE         | F M N |
| SILICON VALLEY  | F M N |
| TORONTO         | F M N |
| VANCOUVER       | F N   |
| WASHINGTON, D.C | F M N |
| WINNIPEG        | F     |